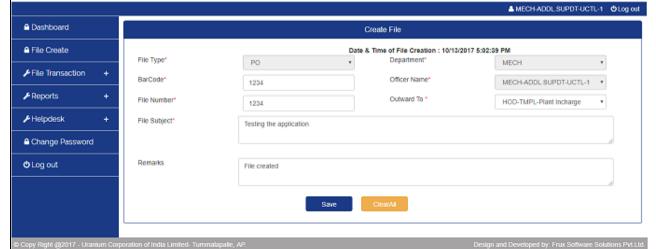

# **File Creation**

## File Tracking System

#### Screen Description:

This screen is used to Create a new file using BarCode stickers.

| SI. No | Input Type   | Description                                                           | Mandatory<br>(Yes/No/NA) |
|--------|--------------|-----------------------------------------------------------------------|--------------------------|
| 1      | File Type    | Displayed automatically                                               | Yes                      |
| 2      | BarCode      | Scan the BarCode number using Scanner                                 | Yes                      |
| 3      | File Number  | Enter the File number                                                 | Yes                      |
| 4      | Department   | Select the Department name from drop down                             | Yes                      |
| 5      | Officer Name | Select the officers from drop down                                    | Yes                      |
| 6      | Outward to   | Select the Outward officers from drop down                            | Yes                      |
| 7      | File Subject | Enter the File subject                                                | Yes                      |
| 8      | Remarks      | Enter the file remarks                                                | No                       |
| 9      | Save         | Click on save to save the file details and outward same to Conson HOd | Yes                      |
| 10     | Clear All    | If you want to clear the entire details Click on Clear button         | No                       |