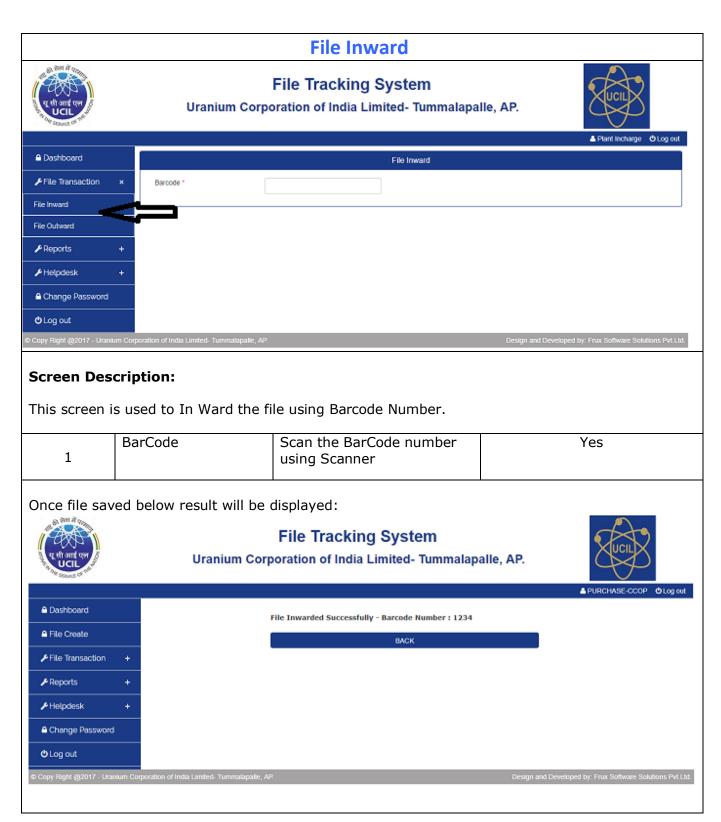

## **File Outward**

## File Tracking System

Uranium Corporation of India Limited- Tummalapalle, AP.

#### **Screen Description:**

This screen is used to Out Ward the File with in the officers or another department officers for further process.

| SI. No | Input Type          | Description                                       | Mandatory (Yes/No/NA) |
|--------|---------------------|---------------------------------------------------|-----------------------|
| 1      | BarCode             | Select the Unit Name                              | Yes                   |
| 2      | Department          | Displayed Automatically                           | Yes                   |
| 3      | Officer Name        | Displayed Automatically                           | Yes                   |
| 4      | File Number         | Displayed Automatically                           | Yes                   |
| 5      | File Subject        | Displayed Automatically                           | Yes                   |
| 6      | Sanctioned/Rejected | Need to select the file<br>Sanctioned or Rejected | Yes                   |
| 7      | Outward Department  | Select the out Ward officers                      | Yes                   |
| 8      | Outward Officer     | Select the outward officer                        | Yes                   |
| 9      | Remarks             | Enter the File remarks                            | No                    |