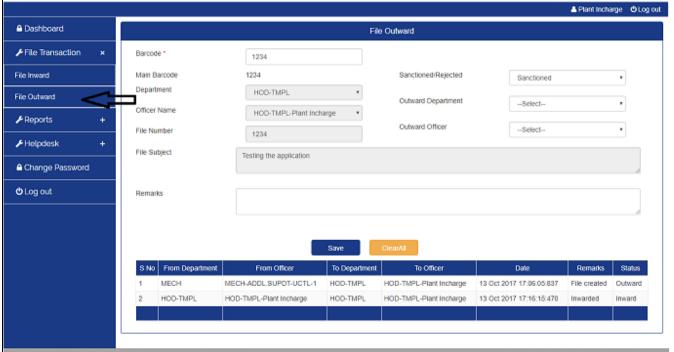

## **File Outward**

## File Tracking System

Uranium Corporation of India Limited- Tummalapalle, AP.

#### **Screen Description:**

This screen is used to Out Ward the File with in the officers or another department officers for further process.

| SI. No | Input Type          | Description                                       | Mandatory (Yes/No/NA) |
|--------|---------------------|---------------------------------------------------|-----------------------|
| 1      | BarCode             | Select the Unit Name                              | Yes                   |
| 2      | Department          | Displayed Automatically                           | Yes                   |
| 3      | Officer Name        | Displayed Automatically                           | Yes                   |
| 4      | File Number         | Displayed Automatically                           | Yes                   |
| 5      | File Subject        | Displayed Automatically                           | Yes                   |
| 6      | Sanctioned/Rejected | Need to select the file<br>Sanctioned or Rejected | Yes                   |
| 7      | Outward Department  | Select the out Ward officers                      | Yes                   |
| 8      | Outward Officer     | Select the outward officer                        | Yes                   |
| 9      | Remarks             | Enter the File remarks                            | No                    |

| 10                  | Save             | Click on save to save the details                                       | Yes                         |
|---------------------|------------------|-------------------------------------------------------------------------|-----------------------------|
| 11                  | Clear All        | If you want to clear the entire details Click on Clear button           | No                          |
| nce file sav        | ved below result | will be displayed:                                                      |                             |
| T this and use UCIL | Uran             | File Tracking System ium Corporation of India Limited- Tummalapalle, AP | ■ STORE-Dy, Supdl. ♥Log out |
| ■ Dashboard         |                  | File Outwarded Successfully.Barcode Number: 1234                        |                             |
| ♣ Fite Create       |                  | BACK                                                                    |                             |
|                     | ×                | •                                                                       |                             |
| File Inward         |                  |                                                                         |                             |
| File Outward        |                  |                                                                         |                             |
| <b>⊁</b> Reports    | +                |                                                                         |                             |
| <b>⊁</b> Helpdesk   | +                |                                                                         |                             |
| △ Change Password   | d                |                                                                         |                             |
| <b>Ů</b> Log out    |                  |                                                                         |                             |