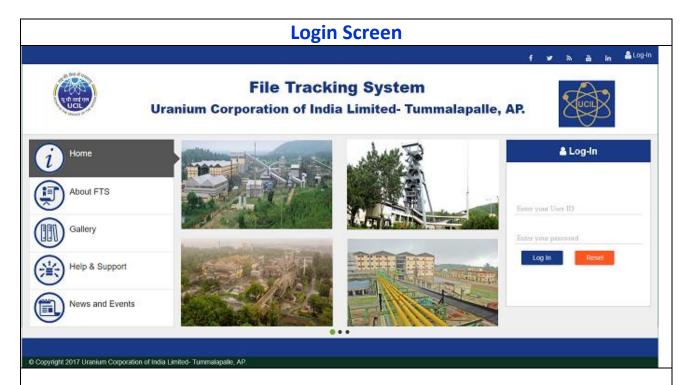

## **Login Screen:**

#### **Screen Description:**

This screen is used to Authenticate and Authorize for accessing and using different features and functionalities in Uranium Corporation Of India Limited-Tummalapalle,AP File Tracking System. You can Login to the application by providing your User Credentials like User Name and Password.

| SI. No | Input Type | Description                                     | Mandatory (Yes/No/NA) |
|--------|------------|-------------------------------------------------|-----------------------|
| 1      | User Name  | Enter the User name                             | Yes                   |
| 2      | Password   | Enter the Password                              | Yes                   |
| 3      | Login      | Click on Login button to log into the Home Page | Yes                   |
| 4      | Reset      | Click on Reset button Reenter the details       | NO                    |