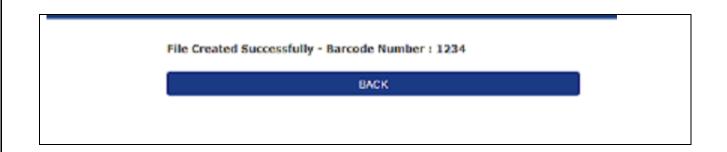

| 5      | Officer Name | Select the officers from drop down                                    | Yes                      |
| 6      | Outward to   | Select the Outward officers from drop down                            | Yes                      |
| 7      | File Subject | Enter the File subject                                                | Yes                      |
| 8      | Remarks      | Enter the file remarks                                                | No                       |
| 9      | Save         | Click on save to save the file details and outward same to Conson HOd | Yes                      |
| 10     | Clear All    | If you want to clear the entire details Click on Clear button         | No                       |

Once file saved below result will be displayed:





## **File Outward**



## File Tracking System

Uranium Corporation of India Limited- Tummalapalle, AP.





#### **Screen Description:**

This screen is used to Out Ward the File with in the officers or another department officers for further process.

| SI. No | Input Type          | Description                                       | Mandatory (Yes/No/NA) |
|--------|---------------------|---------------------------------------------------|-----------------------|
| 1      | BarCode             | Select the Unit Name                              | Yes                   |
| 2      | Department          | Displayed Automatically                           | Yes                   |
| 3      | Officer Name        | Displayed Automatically                           | Yes